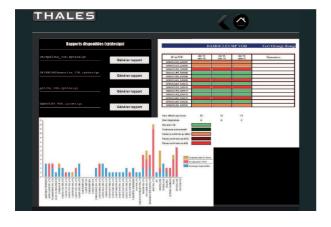

#### Features and Benefits

- **A single shared platform** for end-users, maintenance teams and partners to increase equipment availability
- **User-friendly interface** for a comprehensive fleet status
- Automatic reports and consistent KPI
  - Dashboards with graphics
  - Excel reports
  - Customised reports
- Modular architecture to fit customers needs