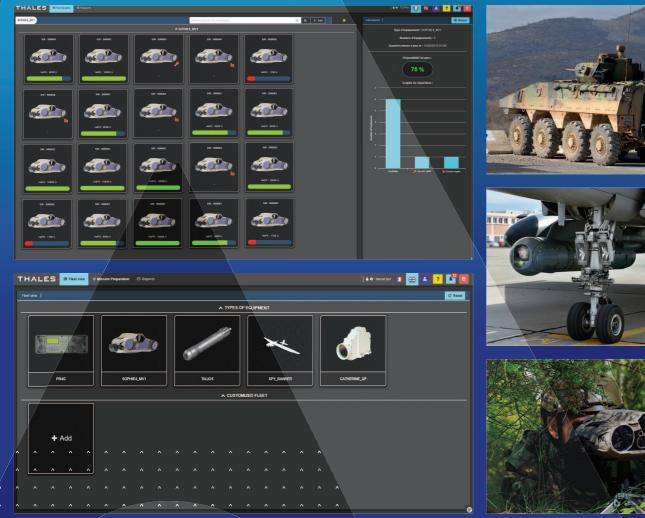

#### Overview

Smartfleet is an integrated service which allows to optimise the maintenance planning and operations, and to manage any type of fleet (vehicles, UAV, airborne pods, soldier suite,...).

All this information is recorded and processed on Thales servers or onto customer premises and is displayed through an ergonomic web application.

#### Features and Benefits

- **A single shared platform** for end-users, maintenance teams and partners to increase equipment availability
- **User-friendly interface** for a comprehensive fleet status
- Automatic reports and consistent KPI
  - Dashboards with graphics
  - Excel reports
  - Customised reports
- Modular architecture to fit customers needs

#### Technical Characteristics

Security is guaranteed through hosting in secured Thales Datacenter or in customer IS infrastructure if needed.

For end-users, the Smartfleet solution is provide as a SaaS service, hence the reduced configuration needed for the