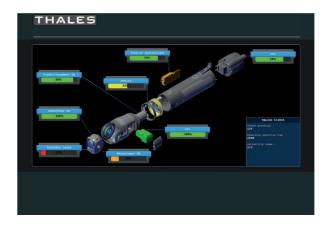

For equipment with HUMS\* parts (\*Health and Usage Monitoring Systems)

I This service calculates the life potential of parts through advanced algorithms and propose optimal maintenance actions

- Maintenance costs reduction thanks to automatic health status evaluation for each sub-component thus allowing to optimise maintenance actions
- Maximise mission success and minimise breakdown risks through complete accurate information regarding equipment